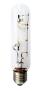

# SHP-TS Super SHP-TS 35W E27 SLV 0020326

#### **Product features**

- A range of High Pressure Soduim lamps withhigh xenon pressure boost luminous efficacy up to 150lm/w, - Long life between 24,000 and 32, 000 hours, - Strong performance and high reliability, - For use in Car park, Street and Flood lighting applications

## PRODUCT OVERVIEW

| Product name                    | SHP-TS 35W E27 SLV   |
|---------------------------------|----------------------|
| Technology                      | HID                  |
| Watt (Rated) (W)                | 35.00                |
| Lamp shape                      | Tubular shape        |
| Туре                            | SHP-TS               |
| Cap/Base                        | E27                  |
| Lamp finish                     | Clear                |
| Fixture rating                  | Open                 |
| General application             | Logistics & Industry |
| ETIM Class                      | EC000821             |
| E-number FI                     | 4844430              |
| E-number Norway                 | 3824254              |
| Warranty                        | 2 years              |
| Luminous flux (Im)              | 2100                 |
| Colour temperature (K)          | 2050                 |
| Light colour                    | White                |
| CRI (Ra)                        | 20                   |
| Colour Variation Initial (SDCM) | N/A                  |
| Photobiological Risk Group      | Not applicable       |
| Wattage (W)                     | 35.00                |
| Product Voltage (V)             | 90                   |
| Dimmable                        | No                   |
| Average life (Nominal) (h)      | 25000                |
| Product EAN number              | 5410288203263        |