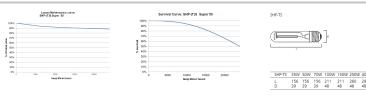

Warranty                        | 2 years              |
| Luminous flux (Im)              | 2100                 |
| Colour temperature (K)          | 2050                 |
| Light colour                    | White                |
| CRI (Ra)                        | 20                   |
| Colour Variation Initial (SDCM) | N/A                  |
| Photobiological Risk Group      | Not applicable       |
| Wattage (W)                     | 35.00                |
| Product Voltage (V)             | 90                   |
| Dimmable                        | No                   |
| Average life (Nominal) (h)      | 25000                |
| Product EAN number              | 5410288203263        |

#### **PHOTOMETRY**





SHP-TS Super SHP-TS 35W E27 SLV 0020326

## **TECHNICAL DRAWINGS**