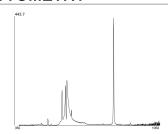

|
| E-number Norway                 | 3824254              |
| Warranty                        | 2 years              |
| Luminous flux (Im)              | 2100                 |
| Colour temperature (K)          | 2050                 |
| Light colour                    | White                |
| CRI (Ra)                        | 20                   |
| Colour Variation Initial (SDCM) | N/A                  |
| Photobiological Risk Group      | Not applicable       |
| Wattage (W)                     | 35.00                |
| Product Voltage (V)             | 90                   |
| Dimmable                        | No                   |
| Average life (Nominal) (h)      | 25000                |
| Product EAN number              | 5410288203263        |

#### **PHOTOMETRY**





SHP-TS Super SHP-TS 35W E27 SLV 0020326

## **TECHNICAL DRAWINGS**